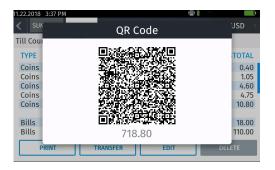

#### Cashmaster QR-Link

The QR-Link avoids the need for USB or ethernet cable connectivity between the POS and the Cashmaster Cash counter – effectively providing wireless transfer of the cash count as well as other information for process traceability, such as cashier ID and till ID.

- 1
- When installed, count data is presented as a QR code on the display of the Cashmaster One device, this can be scanned by a standard POS scanner or the camera of a mobile/tablet device.
- 2

The count data can then be transferred to the POS or other system.