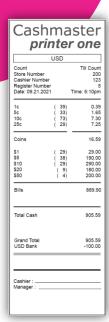

## **Automated Reporting & Record Keeping**

Cashmaster One with Printer One can provide a completely automated cash handling process. Streamlining the full cash handling process; from cash count to automatic data transfer to the POS, and record-keeping – removing any room for manual error or discrepancies.

Reduce manual errors, save time on manual reporting, standardize reporting formats and improve accountability

- Fully customizable reports
- Provide improved traceability and accountability through cashier and count data i.e. time, date, cashier ID etc.
- Eliminates the need for manual recording of counts, reducing discrepancies
- Account for start bank amounts
- Signature strips included to promote best practice policies, strengthening employee accountability
- A wide range of reporting options available