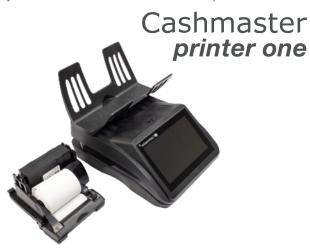

## **Automated Reporting & Record Keeping**

Cashmaster One with Printer One can provide a completely automated cash handling process. Streamlining the full cash handling process; from cash count to automatic data transfer to the POS, and record-keeping – removing any room for manual error or discrepancies.

Reduce manual errors, save time on manual reporting, standardize reporting formats and improve accountability

- Fully customizable reports
- Provide improved traceability and accountability through cashier and count data i.e. time, date, cashier ID etc.
- Eliminates the need for manual recording of counts, reducing discrepancies
- Account for start bank amounts
- Signature strips included to promote best practice policies, strengthening employee accountability
- A wide range of reporting options available