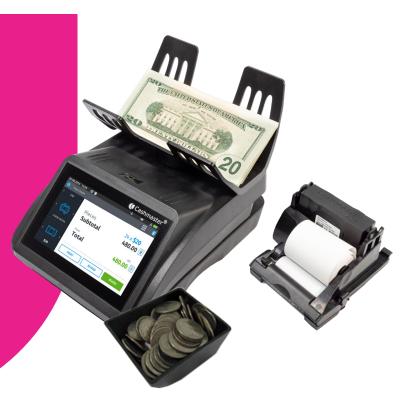

Highly accurate

Extremely efficient

Robust and reliable

Connectivity & integration

Our flagship range, Cashmaster One is the market leading countby-weight cash management solution with a proven track record in robustness and reliability. It is widely viewed as the most advanced and intuitive range of devices available.

Switch on your Cashmaster One and complete a full till count in under 60 seconds, including printed and digital reporting!

Watch a full count by scanning the QR code